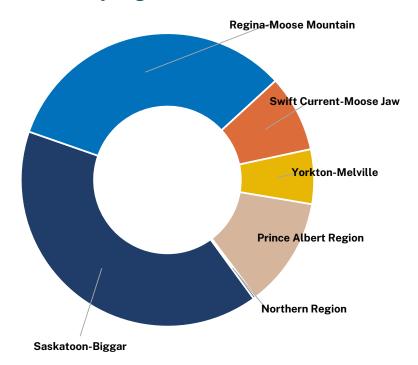

### **Regional Highlights**

Many regions of the province reported increased year-over-year sales activity in February, with the largest gains occurring in the Swift Current-Moose Jaw and Regina-Moose Mountain regions.

Inventory challenges continued in the two largest regions of the province, with the Regina-Moose Mountain and Saskatoon-Biggar regions reporting under four months of supply.

### **YTD Sales by Region**

Source: SRA