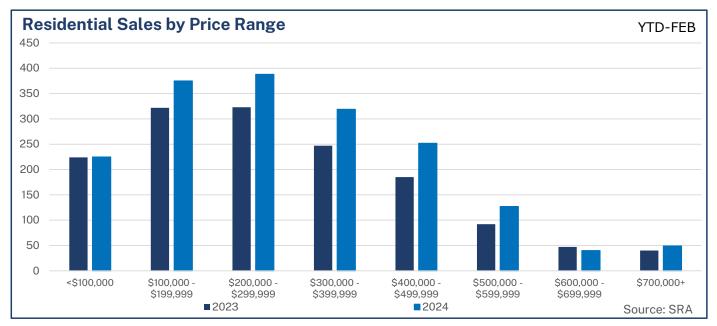

ewan reported a provincial benchmark price of \$330,800 in February, up from \$319,600 in January and nearly 5 per cent higher than February 2023. While row/townhouse and apartment-style properties experienced the largest year-over-year price gains, the detached sector reported the highest month-over-month price gains in February.

"Though it is a small sample size right now, a month-over-month jump of over \$10,000 in the provincial benchmark price is significant, with some markets reporting monthly increases in excess of \$15,000," said Guérette. "We're quickly approaching a busy spring market, and the inventory situation in many markets across our province is showing no signs of improving. We'll continue to monitor closely how these supply challenges are impacting prices."























### **Regional Highlights**

Many regions of the province reported increased year-over-year sales activity in February, with the largest gains occurring in the Swift Current-Moose Jaw and Regina-Moose Mountain regions.

Inventory challenges continued in the two largest regions of the province, with the Regina-Moose Mountain and Saskatoon-Biggar regions reporting under four months of supply.

### **YTD Sales by Region**



Source: SRA

#### February 2024

| Sales  |                                         | New Listings                                            |