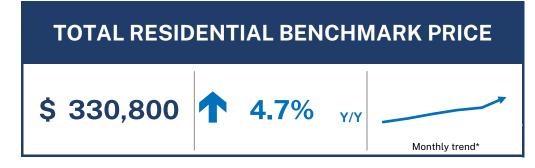

Saskatchewan reported a provincial benchmark price of \$330,800 in February, up from \$319,600 in January and nearly 5 per cent higher than February 2023. While row/townhouse and apartment-style properties experienced the largest year-over-year price gains, the detached sector reported the highest month-over-month price gains in February.