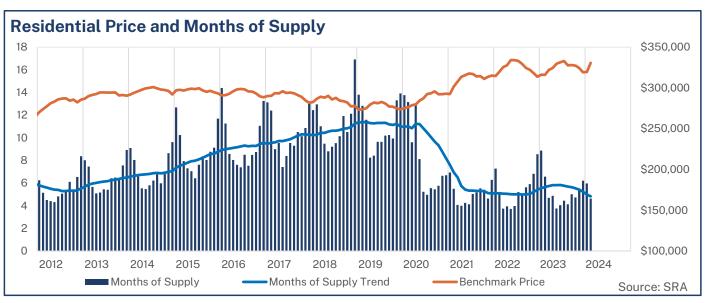

#### STRONG SALES AND RISING DEMAND PUSH INVENTORY TO LOWEST POINT SINCE FEBRUARY 2006

While there was a slight year-over-year increase in new listings, an eighth consecutive month of above-average sales prevented any supply growth – resulting in a 17 per cent year-over-year decline in inventory, with inventory levels sitting nearly 38 per cent below 10-year trends.

Saskatchewan reported a provincial benchmark price of \$330,800 in February, up from \$319,600 in January and nearly 5 per cent higher than February 2023. While row/townhouse and apartment-style properties experienced the largest year-over-year price gains, the detached sector reported the highest month-over-month price gains in February.

"Though it is a small sample size right now, a month-over-month jump of over \$10,000 in the provincial benchmark price is significant, with some markets reporting monthly increases in excess of \$15,000," said Guérette. "We're quickly approaching a busy spring market, and the inventory situation in many markets across our province is showing no signs of improving. We'll continue to monitor closely how these supply challenges are impacting prices."