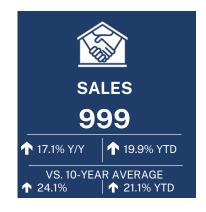

# March 06, 2024 For immediate release:

Saskatchewan reported 999 sales in February, a 17 percent year-over-year gain and 24 percent above long-term, 10-year averages. Although February sales followed common seasonal trends in rising above activity levels from the month prior, the pace of growth was significant and well above levels typically seen for this time of year.