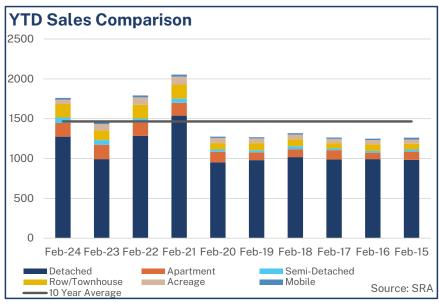

# March 06, 2024 For immediate release:

Saskatchewan reported 999 sales in February, a 17 percent year-over-year gain and 24 percent above long-term, 10-year averages. Although February sales followed common seasonal trends in rising above activity levels from the month prior, the pace of growth was significant and well above levels typically seen for this time of year.