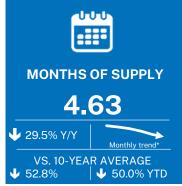

While there was a slight year-over-year increase in new listings, an eighth consecutive month of above-average sales prevented any supply growth – resulting in a 17 per cent year-over-year decline in inventory, with inventory levels sitting nearly 38 per cent below 10-year trends.

Inventory challenges continued in the two largest regions of the province, with the Regina-Moose Mountain and Saskatoon-Biggar regions reporting under four months of supply.

#### February 2024

| Sales  |                                         | New Listings                                            |                                                                                                                                                                                                                                                                 | Inventory                                                                                                                                                                                                                                                                                                                                           |                                                                                                                                                                                                                                                                                                                                                                                                                                               | S/NL                                                                                                                                                                                                                                                                                                                                                                                                                                                                                                                                   | Months o                                                                                                                                                                                                                                                                                                                                                                                                                                                                                                                                                                                                                      | Ionths of Supply                                                                                                                                                                                                                                                                                                                                                                                                                                                                                                                                                                                                                                                                                                            |                                                                                                                                                                                                                                                                                                                                                                                                                                                                                                                                                                                                                                                                                                                                                                                                                       | Average Price                                                                                                                                                                                                                                                                                                                                                                                                                                                                                                                                                                                                                                                                                                                                                                                                                                                                                           |                                                                                                                                                                                                                                                                                                                                                                                                                                                                                                                                                                                                                                                                                                                                                                                                                                                                                                                                                                                                                                    |
|--------|-----------------------------------------|---------------------------------------------------------|-----------------------------------------------------------------------------------------------------------------------------------------------------------------------------------------------------------------------------------------------------------------|-----------------------------------------------------------------------------------------------------------------------------------------------------------------------------------------------------------------------------------------------------------------------------------------------------------------------------------------------------|-----------------------------------------------------------------------------------------------------------------------------------------------------------------------------------------------------------------------------------------------------------------------------------------------------------------------------------------------------------------------------------------------------------------------------------------------|----------------------------------------------------------------------------------------------------------------------------------------------------------------------------------------------------------------------------------------------------------------------------------------------------------------------------------------------------------------------------------------------------------------------------------------------------------------------------------------------------------------------------------------|-------------------------------------------------------------------------------------------------------------------------------------------------------------------------------------------------------------------------------------------------------------------------------------------------------------------------------------------------------------------------------------------------------------------------------------------------------------------------------------------------------------------------------------------------------------------------------------------------------------------------------|-----------------------------------------------------------------------------------------------------------------------------------------------------------------------------------------------------------------------------------------------------------------------------------------------------------------------------------------------------------------------------------------------------------------------------------------------------------------------------------------------------------------------------------------------------------------------------------------------------------------------------------------------------------------------------------------------------------------------------|-----------------------------------------------------------------------------------------------------------------------------------------------------------------------------------------------------------------------------------------------------------------------------------------------------------------------------------------------------------------------------------------------------------------------------------------------------------------------------------------------------------------------------------------------------------------------------------------------------------------------------------------------------------------------------------------------------------------------------------------------------------------------------------------------------------------------|---------------------------------------------------------------------------------------------------------------------------------------------------------------------------------------------------------------------------------------------------------------------------------------------------------------------------------------------------------------------------------------------------------------------------------------------------------------------------------------------------------------------------------------------------------------------------------------------------------------------------------------------------------------------------------------------------------------------------------------------------------------------------------------------------------------------------------------------------------------------------------------------------------|------------------------------------------------------------------------------------------------------------------------------------------------------------------------------------------------------------------------------------------------------------------------------------------------------------------------------------------------------------------------------------------------------------------------------------------------------------------------------------------------------------------------------------------------------------------------------------------------------------------------------------------------------------------------------------------------------------------------------------------------------------------------------------------------------------------------------------------------------------------------------------------------------------------------------------------------------------------------------------------------------------------------------------|
| Actual | Y/Y%                                    | Actual                                                  | Y/Y%                                                                                                                                                                                                                                                            | Actual                                                                                                                                                                                                                                                                                                                                              | Y/Y%                                                                                                                                                                                                                                                                                                                                                                                                                                          | Ratio                                                                                                                                                                                                                                                                                                                                                                                                                                                                                                                                  | Actual                                                                                                                                                                                                                                                                                                                                                                                                                                                                                                                                                                                                                        | Y/Y%                                                                                                                                                                                                                                                                                                                                                                                                                                                                                                                                                                                                                                                                                                                        | Actual                                                                                                                                                                                                                                                                                                                                                                                                                                                                                                                                                                                                                                                                                                                                                                                                                | Actual                                                                                                                                                                                                                                                                                                                                                                                                                                                                                                                                                                                                                                                                                                                                                                                                                                                                                                  | Y/Y%                                                                                                                                                                                                                                                                                                                                                                                                                                                                                                                                                                                                                                                                                                                                                                                                                                                                                                                                                                                                                               |
| 393    | 15%                                     | 563                                                     | 1%                                                                                                                                                                                                                                                              | 1,303                                                                                                                                                                                                                                                                                                                                               | -21%                                                                                                                                                                                                                                                                                                                                                                                                                                          | 70%                                                                                                                                                                                                                                                                                                                                                                                                                                                                                                                                    | 3.32                                                                                                                                                                                                                                                                                                                                                                                                                                                                                                                                                                                                                          | -32%                                                                                                                                                                                                                                                                                                                                                                                                                                                                                                                                                                                                                                                                                                                        | 47                                                                                                                                                                                                                                                                                                                                                                                                                                                                                                                                                                                                                                                                                                                                                                                                                    | \$356,920                                                                                                                                                                                                                                                                                                                                                                                                                                                                                                                                                                                                                                                                                                                                                                                                                                                                                               | 4%                                                                                                                                                                                                                                                                                                                                                                                                                                                                                                                                                                                                                                                                                                                                                                                                                                                                                                                                                                                                                                 |
| 345    | 22%                                     | 459                                                     | -2%                                                                                                                                                                                                                                                             | 1,340                                                                                                                                                                                                                                                                                                                                               | -21%                                                                                                                                                                                                                                                                                                                                                                                                                                          | 75%                                                                                                                                                                                                                                                                                                                                                                                                                                                                                                                                    | 3.88                                                                                                                                                                                                                                                                                                                                                                                                                                                                                                                                                                                                                          | -35%                                                                                                                                                                                                                                                                                                                                                                                                                                                                                                                                                                                                                                                                                                                        | 67                                                                                                                                                                                                                                                                                                                                                                                                                                                                                                                                                                                                                                                                                                                                                                                                                    | \$316,514                                                                                                                                                                                                                                                                                                                                                                                                                                                                                                                                                                                                                                                                                                                                                                                                                                                                                               | 8%                                                                                                                                                                                                                                                                                                                                                                                                                                                                                                                                                                                                                                                                                                                                                                                                                                                                                                                                                                                                                                 |
| 87     | 61%                                     | 169                                                     | 22%                                                                                                                                                                                                                                                             | 639                                                                                                                                                                                                                                                                                                                                                 | -6%                                                                                                                                                                                                                                                                                                                                                                                                                                           | 51%                                                                                                                                                                                                                                                                                                                                                                                                                                                                                                                                    | 7.34                                                                                                                                                                                                                                                                                                                                                                                                                                                                                                                                                                                                                          | -42%                                                                                                                                                                                                                                                                                                                                                                                                                                                                                                                                                                                                                                                                                                                        | 83                                                                                                                                                                                                                                                                                                                                                                                                                                                                                                                                                                                                                                                                                                                                                                                                                    | \$220,445                                                                                                                                                                                                                                                                                                                                                                                                                                                                                                                                                                                                                                                                                                                                                                                                                                                                                               | 8%                                                                                                                                                                                                                                                                                                                                                                                                                                                                                                                                                                                                                                                                                                                                                                                                                                                                                                                                                                                                                                 |
| 56     | -7%                                     | 87                                                      | 18%                                                                                                                                                                                                                                                             | 478                                                                                                                                                                                                                                                                                                                                                 | -10%                                                                                                                                                                                                                                                                                                                                                                                                                                          | 64%                                                                                                                                                                                                                                                                                                                                                                                                                                                                                                                                    | 8.54                                                                                                                                                                                                                                                                                                                                                                                                                                                                                                                                                                                                                          | -4%                                                                                                                                                                                                                                                                                                                                                                                                                                                                                                                                                                                                                                                                                                                         | 114                                                                                                                                                                                                                                                                                                                                                                                                                                                                                                                                                                                                                                                                                                                                                                                                                   | \$168,648                                                                                                                                                                                                                                                                                                                                                                                                                                                                                                                                                                                                                                                                                                                                                                                                                                                                                               | 16%                                                                                                                                                                                                                                                                                                                                                                                                                                                                                                                                                                                                                                                                                                                                                                                                                                                                                                                                                                                                                                |
| 115    | 7%                                      | 201                                                     | 9%                                                                                                                                                                                                                                                              | 822                                                                                                                                                                                                                                                                                                                                                 | -18%                                                                                                                                                                                                                                                                                                                                                                                                                                          | 57%                                                                                                                                                                                                                                                                                                                                                                                                                                                                                                                                    | 7.15                                                                                                                                                                                                                                                                                                                                                                                                                                                                                                                                                                                                                          | -24%                                                                                                                                                                                                                                                                                                                                                                                                                                                                                                                                                                                                                                                                                                                        | 95                                                                                                                                                                                                                                                                                                                                                                                                                                                                                                                                                                                                                                                                                                                                                                                                                    | \$234,123                                                                                                                                                                                                                                                                                                                                                                                                                                                                                                                                                                                                                                                                                                                                                                                                                                                                                               | -2%                                                                                                                                                                                                                                                                                                                                                                                                                                                                                                                                                                                                                                                                                                                                                                                                                                                                                                                                                                                                                                |
| 3      | -57%                                    | 3                                                       | -50%                                                                                                                                                                                                                                                            | 41                                                                                                                                                                                                                                                                                                                                                  | 37%                                                                                                                                                                                                                                                                                                                                                                                                                                           | 100%                                                                                                                                                                                                                                                                                                                                                                                                                                                                                                                                   | 13.67                                                                                                                                                                                                                                                                                                                                                                                                                                                                                                                                                                                                                         | 219%                                                                                                                                                                                                                                                                                                                                                                                                                                                                                                                                                                                                                                                                                                                        | 94                                                                                                                                                                                                                                                                                                                                                                                                                                                                                                                                                                                                                                                                                                                                                                                                                    | \$249,000                                                                                                                                                                                                                                                                                                                                                                                                                                                                                                                                                                                                                                                                                                                                                                                                                                                                                               | -24%                                                                                                                                                                                                                                                                                                                                                                                                                                                                                                                                                                                                                                                                                                                                                                                                                                                                                                                                                                                                                               |
| 999    | 17%                                     | 1,482                                                   | 3%                                                                                                                                                                                                                                                              | 4,623                                                                                                                                                                                                                                                                                                                                               | -17%                                                                                                                                                                                                                                                                                                                                                                                                                                          | 67%                                                                                                                                                                                                                                                                                                                                                                                                                                                                                                                                    | 4.63                                                                                                                                                                                                                                                                                                                                                                                                                                                                                                                                                                                                                          | -29%                                                                                                                                                                                                                                                                                                                                                                                                                                                                                                                                                                                                                                                                                                                        | 66                                                                                                                                                                                                                                                                                                                                                                                                                                                                                                                                                                                                                                                                                                                                                                                                                    | \$306,067                                                                                                                                                                                                                                                                                                                                                                                                                                                                                                                                                                                                                                                                                                                                                                                                                                                                                               | 5%                                                                                                                                                                                                                                                                                                                                                                                                                                                                                                                                                                                                                                                                                                                                                                                                                                                                                                                                                                                                                                 |
|        | Actual<br>393<br>345<br>87<br>56<br>115 | Actual Y/Y% 393 15% 345 22% 87 61% 56 -7% 115 7% 3 -57% | Actual         Y/Y%         Actual           393         15%         563           345         22%         459           87         61%         169           56         -7%         87           115         7%         201           3         -57%         3 | Actual         Y/Y%         Actual         Y/Y%           393         15%         563         1%           345         22%         459         -2%           87         61%         169         22%           56         -7%         87         18%           115         7%         201         9%           3         -57%         3         -50% | Actual         Y/Y%         Actual         Y/Y%         Actual           393         15%         563         1%         1,303           345         22%         459         -2%         1,340           87         61%         169         22%         639           56         -7%         87         18%         478           115         7%         201         9%         822           3         -57%         3         -50%         41 | Actual         Y/Y%         Actual         Y/Y%         Actual         Y/Y%           393         15%         563         1%         1,303         -21%           345         22%         459         -2%         1,340         -21%           87         61%         169         22%         639         -6%           56         -7%         87         18%         478         -10%           115         7%         201         9%         822         -18%           3         -57%         3         -50%         41         37% | Actual         Y/Y%         Actual         Y/Y%         Actual         Y/Y%         Ratio           393         15%         563         1%         1,303         -21%         70%           345         22%         459         -2%         1,340         -21%         75%           87         61%         169         22%         639         -6%         51%           56         -7%         87         18%         478         -10%         64%           115         7%         201         9%         822         -18%         57%           3         -57%         3         -50%         41         37%         100% | Actual         Y/Y%         Actual         Y/Y%         Actual         Y/Y%         Ratio         Actual           393         15%         563         1%         1,303         -21%         70%         3.32           345         22%         459         -2%         1,340         -21%         75%         3.88           87         61%         169         22%         639         -6%         51%         7.34           56         -7%         87         18%         478         -10%         64%         8.54           115         7%         201         9%         822         -18%         57%         7.15           3         -57%         3         -50%         41         37%         100%         13.67 | Actual         Y/Y%         Actual         Y/Y%         Actual         Y/Y%         Ratio         Actual         Y/Y%           393         15%         563         1%         1,303         -21%         70%         3.32         -32%           345         22%         459         -2%         1,340         -21%         75%         3.88         -35%           87         61%         169         22%         639         -6%         51%         7.34         -42%           56         -7%         87         18%         478         -10%         64%         8.54         -4%           115         7%         201         9%         822         -18%         57%         7.15         -24%           3         -57%         3         -50%         41         37%         100%         13.67         219% | Actual         Y/Y%         Actual         Y/Y%         Actual         Y/Y%         Ratio         Actual         Y/Y%         Actual           393         15%         563         1%         1,303         -21%         70%         3.32         -32%         47           345         22%         459         -2%         1,340         -21%         75%         3.88         -35%         67           87         61%         169         22%         639         -6%         51%         7.34         -42%         83           56         -7%         87         18%         478         -10%         64%         8.54         -4%         114           115         7%         201         9%         822         -18%         57%         7.15         -24%         95           3         -57%         3         -50%         41         37%         100%         13.67         219%         94 | Actual         Y/Y%         Actual         Y/Y%         Actual         Y/Y%         Ratio         Actual         Y/Y%         Actual         Actual           393         15%         563         1%         1,303         -21%         70%         3.32         -32%         47         \$356,920           345         22%         459         -2%         1,340         -21%         75%         3.88         -35%         67         \$316,514           87         61%         169         22%         639         -6%         51%         7.34         -42%         83         \$220,445           56         -7%         87         18%         478         -10%         64%         8.54         -4%         114         \$168,648           115         7%         201         9%         822         -18%         57%         7.15         -24%         95         \$234,123           3         -57%         3         -50%         41         37%         100%         13.67         219%         94         \$249,000 |