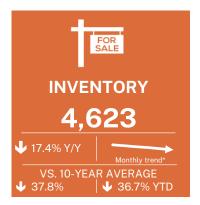

While there was a slight year-over-year increase in new listings, an eighth consecutive month of above-average sales prevented any supply growth – resulting in a 17 per cent year-over-year decline in inventory, with inventory levels sitting nearly 38 per cent below 10-year trends.