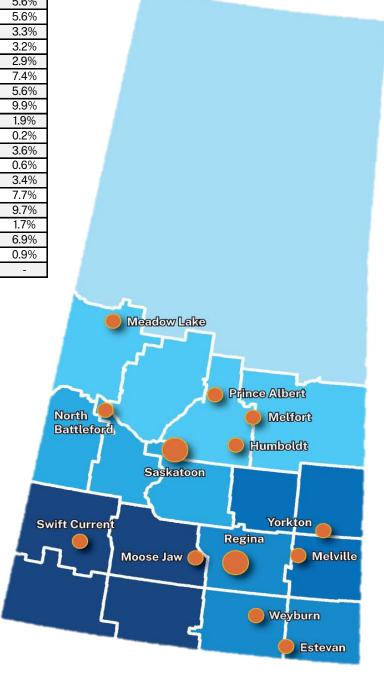

## **BENCHMARK PRICE COMPARISON**

| Avaa                    | Benchmark | Y/Y%          |  |  |  |
|-------------------------|-----------|---------------|--|--|--|
| Area                    | Price     | Change        |  |  |  |
| Saskatoon-Biggar        | \$391,500 | ♠ 5.6%        |  |  |  |
| Saskatoon               | \$388,300 | <b>f</b> 5.6% |  |  |  |
| Regina-Moose Mountain   | \$304,000 | <b>3.3</b> %  |  |  |  |
| Regina                  | \$310,600 | <b>1</b> 3.2% |  |  |  |
| Estevan                 | \$207,200 | <b>2.9%</b>   |  |  |  |
| Weyburn                 | \$226,800 | <b>7.4</b> %  |  |  |  |
| Swift Current-Moose Jaw | \$228,200 | <b>5.6%</b>   |  |  |  |
| Moose Jaw               | \$221,900 | 9.9%          |  |  |  |
| Swift Current           | \$243,100 | <b>J</b> 1.9% |  |  |  |
| Yorkton-Melville        | \$201,800 | <b>U</b> 0.2% |  |  |  |
| Melville                | \$111,800 | <b>3.6%</b>   |  |  |  |
| Yorkton                 | \$236,300 | <b>U</b> 0.6% |  |  |  |
| Prince Albert Region    | \$234,700 | <b>1.4%</b>   |  |  |  |
| Humboldt                | \$263,500 | <b>7.7</b> %  |  |  |  |
| Meadow Lake             | \$271,200 | 9.7%          |  |  |  |
| Melfort                 | \$214,600 | <b>J</b> 1.7% |  |  |  |
| North Battleford        | \$205,700 | <b>6.9%</b>   |  |  |  |
| Prince Albert           | \$241,900 | <b>0.9%</b>   |  |  |  |
| Northern Region         | -         | -             |  |  |  |

### **Price Trends**

Prices trended up across most regions of the province in February, with the largest monthly gain occurring in the Saskatoon-Biggar region, followed by the Regina-Moose Mountain region.

With prices nearly 10 percent higher than in February 2023, the communities of Moose Jaw and Meadow Lake experienced significant year-over-year price growth in February. Meanwhile, Saskatoon, Regina, Estevan, Weyburn, Melville, Humboldt, North Battleford, and Prince Albert are all reporting year-over-year price gains in February.