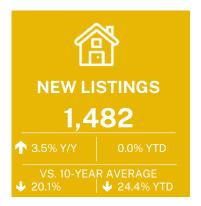

While there was a slight year-over-year increase in new listings, an eighth consecutive month of above-average sales prevented any supply growth – resulting in a 17 per cent year-over-year decline in inventory, with inventory levels sitting nearly 38 per cent below 10-year trends.